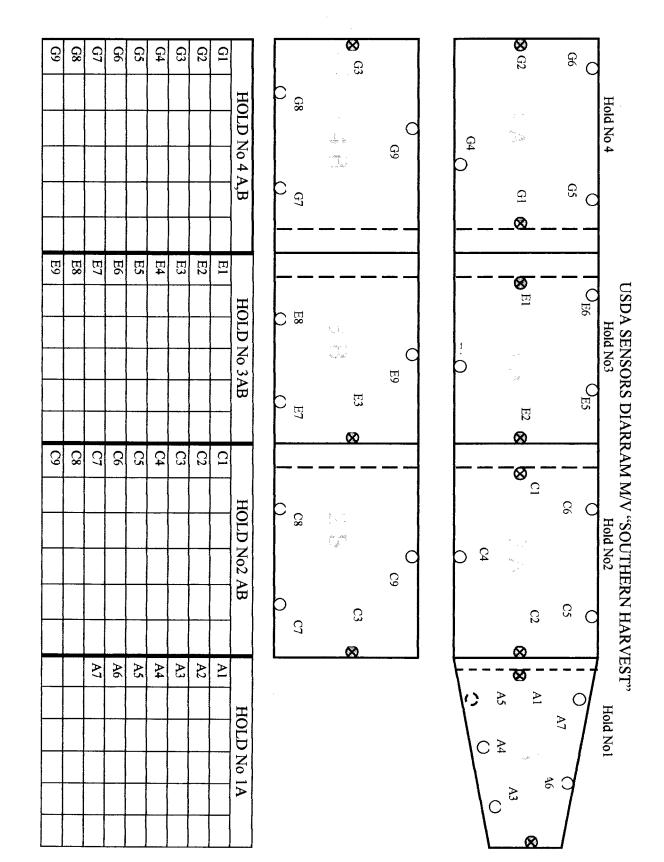

SOUTHERN HARVEST Hull No.

l



A2

H9

H8 H1 H6

Remarks: - fixed sensor, cord length 5 meters, spare – 1pc, O - movable sensor, cord length 15 meters, spare – 8 pcs.

F9 F8 F7 F6

> D7 Ø

B7 **B**6

B8

D9 D8

Chief officer

S.Nemkov

|      |          |                  |                          | <u> </u>                |
|------|----------|------------------|--------------------------|-------------------------|
| H5   | H H3 H   | H1<br>H1<br>H1   | C H3                     | ₩ H2 H6                 |
|      |          | Hold No4 C,D     | H9<br>C<br>H7<br>C       | O <sup>H4</sup> − − − − |
| FS T | F2<br>F3 | F1 Hold No 3 C,D | C F8 F9 C                | F1<br>F1<br>F4          |
| D5   |          |                  | F7 F3                    | F5 C<br>F2<br>          |
|      |          | Hold No 2 C,D    | D8