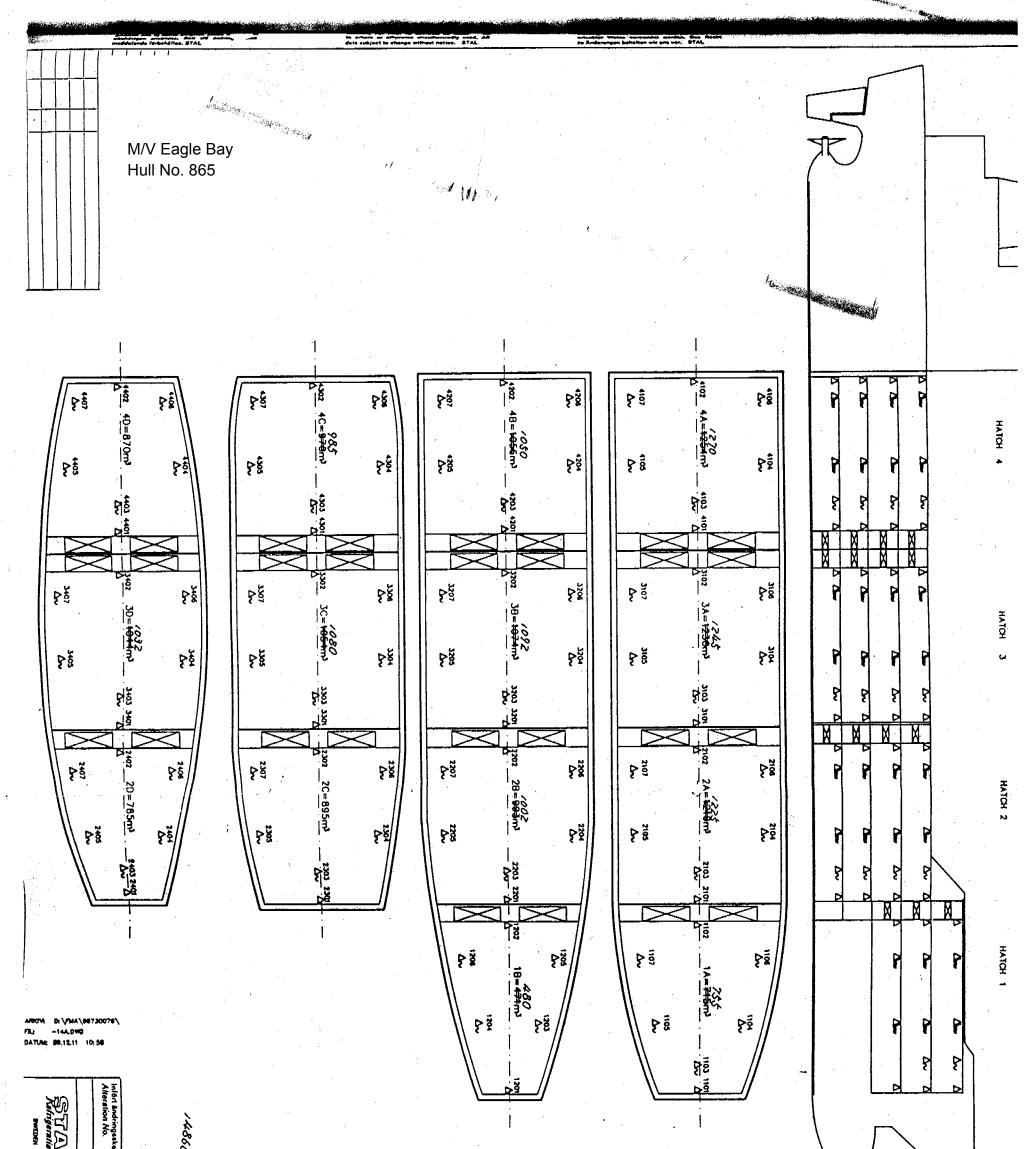

| Rited     Rited     Kontrollevial     Godkand     Arkinnummer     DF       89.12.11     Checked     Approved     Archive Ma     DF       89.12.11     Checked     Approved     Archive Ma     DF       LOCATION OF USDA     TEMPERATURE SENSORS     Sheet Ma     Art. ark<br>56 min.     Art. ark<br>60 min.       IN CARGO SPACE     9673.0076-1 | SNO 556 865<br>HT26 m <sup>3</sup> REEFER VESSEL<br>VARD: SHIKOKU, JAPAN<br>STAL'S NO: B-9673.0076<br>A P P R O V E D<br>Mathematical Action of the service of th | PROPOSAL OF BOXES FOR USDA FRUIT SENSORS, SEE DRAMING F-223<br>STMBOX QUANTITY DESCRIPTION<br>A JO USDA AIR SENSOR, FIXED<br>A 74 USDA FRUIT SENSOR, PORTABLE | AIR SENSORS (FIXED)<br>SHALL BE LOCATED ON THE CENTERLINE OF THE VESSEL,<br>APPROXMATELY 30 CENTIMETERS FROM THE CEILING.<br>SHALL BE ATTACHED IN SUCH A WAY THAT THEY DON'T<br>TOUCH THE BULKHEAD AND ARE PROTECTED FROM DAMAGE<br>CAUSED BY THE CARGO.<br>FRUIT SENSORS (PORTABLE)<br>SHALL BE STOWED IN RECESSED BOXES TO BE PROTECTED FROM<br>DAMAGE WHEN NOT IN USE. | $ \begin{array}{c ccccccccccccccccccccccccccccccccccc$ |          |
|---------------------------------------------------------------------------------------------------------------------------------------------------------------------------------------------------------------------------------------------------------------------------------------------------------------------------------------------------|----------------------------------------------------------------------------------------------------------------------------------------------------------------------------------------------------------------------------------------------------------------------------------------------------------------------------------------------------------------------------------------------------------------------------------------------------------------------------------------------------------------------------------------------------------------------------------------------------------------------------------------------------------------------------------------------------------------------------------------------------------------------------------------------------------------------------------------------------------------------------------------------------------------------------------------------------------------------------------------------------------------------------------------------------------------------------------------------------------------------------------------------------------------------------------------------------------------------------------------------------------------------------------------------------------------------------------------------------------------------------------------------------------------------------------------------------------------------------------------------------------------------------------------------------------------------------------------------------------------------------------------------------------------------------------------------------------------------------------------------------------------------------------------------------------------------------------------------------------------------------------------------------------------------------------------------------------------------------------------------------------------------------------------------------------------------------------------------------------------------------------------------------|---------------------------------------------------------------------------------------------------------------------------------------------------------------|---------------------------------------------------------------------------------------------------------------------------------------------------------------------------------------------------------------------------------------------------------------------------------------------------------------------------------------------------------------------------|--------------------------------------------------------|----------|
|                                                                                                                                                                                                                                                                                                                                                   |                                                                                                                                                                                                                                                                                                                                                                                                                                                                                                                                                                                                                                                                                                                                                                                                                                                                                                                                                                                                                                                                                                                                                                                                                                                                                                                                                                                                                                                                                                                                                                                                                                                                                                                                                                                                                                                                                                                                                                                                                                                                                                                                                    | 22731.                                                                                                                                                        |                                                                                                                                                                                                                                                                                                                                                                           |                                                        | с.<br>Ту |